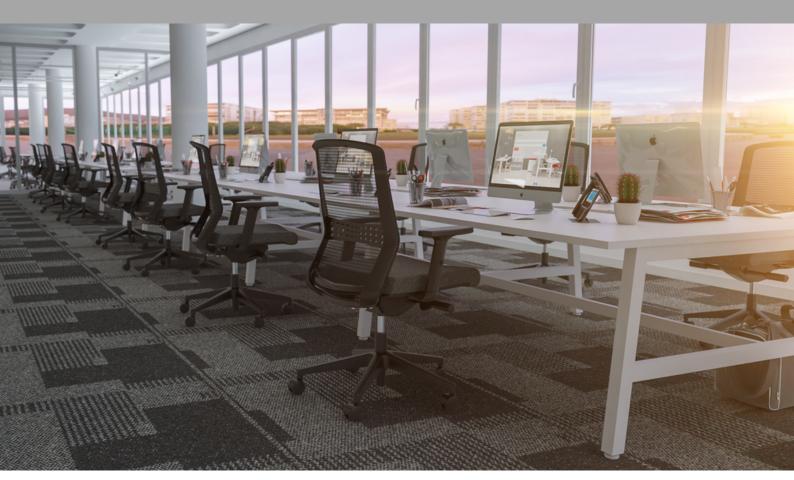

Ideal for Back to Back Desking or Meeting & Collaboration Tables 50x50 Square Welded Steel Frame Steel Footrail Adjustable Levelling Feet Easy to Dismantle and Relocate

#### **CONFIGURATIONS**

Back to Back Desking Meeting/Collaboration Tables

#### FINISHES

Black/White Powdercoat Frame Laminate, Veneer, Plywood Tops Custom Screen Fabrics

Featuring a modern, angular profile, Trax is a flexible option perfect for many different desking or meeting environments.