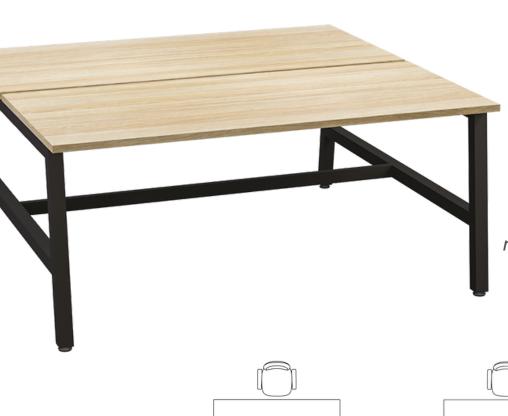

#### **SPECFICIATIONS**

Height 720mm

Length 1200mm - 2100mm

Depth 750mm - 900mm (Each Top)

1500mm - 1800mm Overall

Top 25mm, 33mm

Screen Echo Screen, Frameless,

Options Soundscreen30

Ideal for Back to Back Desking or Meeting & Collaboration Tables 50x50 Square Welded Steel Frame Steel Footrail Adjustable Levelling Feet Easy to Dismantle and Relocate