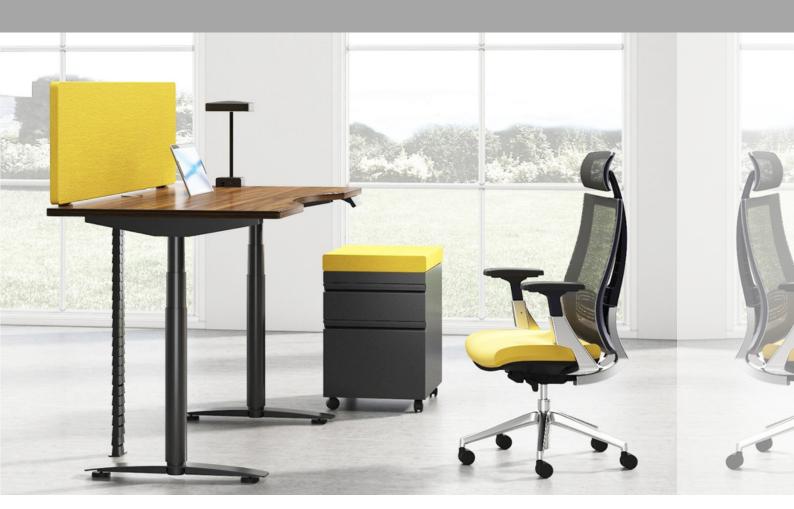

# HALO SIT STAND WORKSTATION

### **SPECFICIATIONS**

Height 620mm - 1250mm Length 1200mm - 2200mm Depth 600mm - 900mm

Screen Echo Screen, Frameless, Soundscreen30, System70 Options

70mm Diameter Round 3 Stage Leg Columns

120kg Weight Rating Including Top Dual and Triple Motor Frames With 3 Stage Columns

Multiple Control Options with Up to 4 Programmable Memory Options Extra Quiet Operation

Built-in Safety Features with Anti-collision Smooth Adjustment with Soft Start/Stop Heavy Duty & Stable Frame

## **FINISHES**

Black or White Powdercoat Frame Natural Ash Timber Legs Laminate, Veneer, Plywood Tops Custom Screen Fabrics