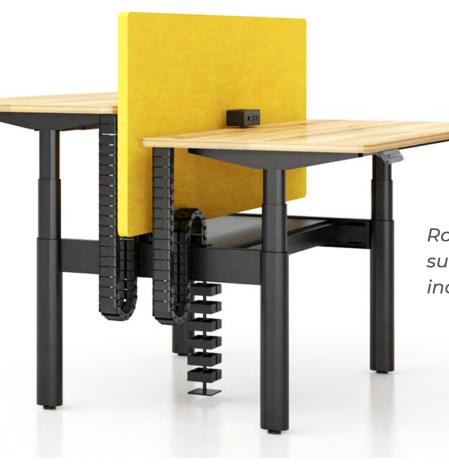

# **OPTIONS**

Power & Data Integration Desktop GPO / Charge Points Umbilical Cable Management Monitor Arms Desk Mounted Shelf

Round profile legs for a subtle retro touch ideal for industrial interiors.

SINGLE

**BACK TO BACK**