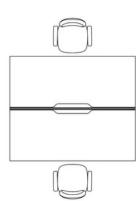

## CONFIGURATIONS

Single Straight Back to Back Straight 90 Degree Corner

**BACK TO BACK**