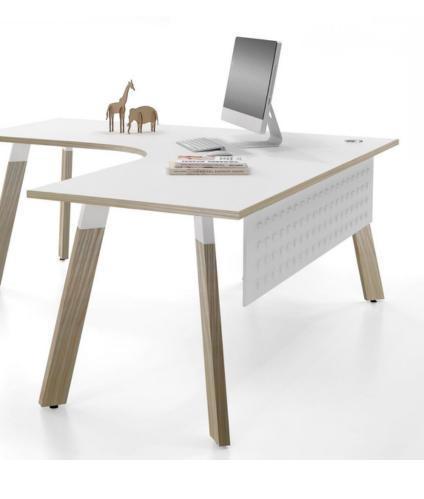

## **SPECFICIATIONS**

Height 730mm

Length 1200mm - 2000mm Depth 600mm - 800mm

Screen Echo Screen, Frameless,

Options Soundscreen30

Laminate, Veneer, Plywood Tops Angular Leg Profile Steel Powdercoated Frame Solid Ash Timber Legs Adjustable Levelling Feet

#### **CONFIGURATIONS**

Single Straight Back to Back Straight 90 Degree Corner