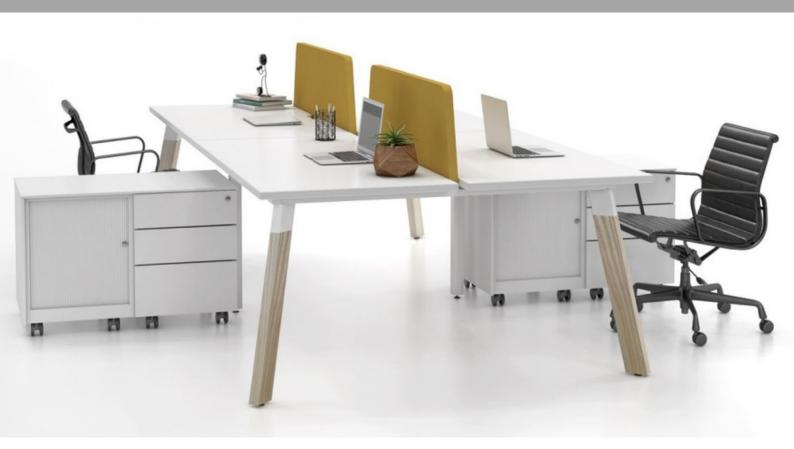

## **SPECFICIATIONS**

Height 730mm

Length 1200mm - 2000mm Depth 600mm - 800mm

Screen Echo Screen, Frameless,

Options Soundscreen30

Laminate, Veneer, Plywood Tops Angular Leg Profile Steel Powdercoated Frame Solid Ash Timber Legs Adjustable Levelling Feet

#### **CONFIGURATIONS**

Single Straight Back to Back Straight 90 Degree Corner

## OPTIONS

Power & Data Integration
Desktop GPO / Charge Points
Umbilical Cable Management
Monitor Arms
Desk Mounted Shelf

With a focus on natural elements, these workstations are an eye catching desking option.