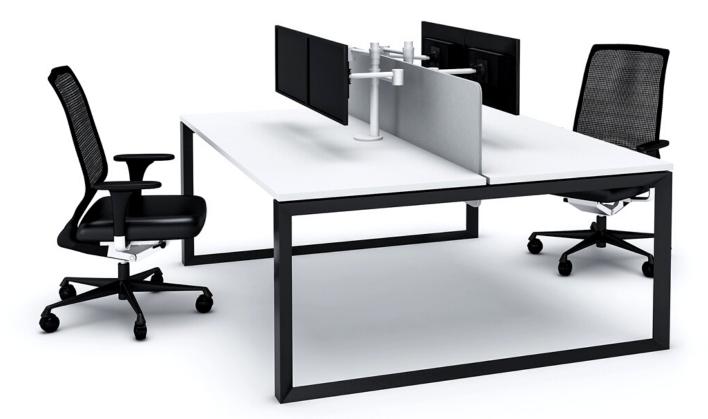

# SPECFICIATIONS

Height 730mm Length 1200mm – 2000mm Depth 600mm - 800mm

ScreenEcho Screen, Frameless,OptionsSoundscreen30, System70

Floating Worktop Design 70mm Triangular Tube Frame Adjustable Levelling Feet

## OPTIONS

Power & Data Integration Desktop GPO / Charge Points Umbilical Cable Management Monitor Arms Custom Powdercoated Frames

# FINISHES

Black/White Powdercoat Frame Laminate, Veneer, Plywood Tops Custom Screen Fabrics

A minimalistic design created from triangular profile legs beneath a floating worktop.

SINGLE

BACK TO BACK

CORNER