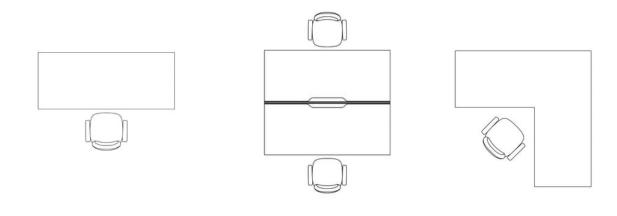

# CONFIGURATIONS

Single Straight Back to Back Straight 90 Degree Corner

# FINISHES

Black/White Powdercoat Frame Laminate, Veneer, Plywood Tops Custom Screen Fabrics

A minimalistic design created from triangular profile legs beneath a floating worktop.

SINGLE

BACK TO BACK

CORNER