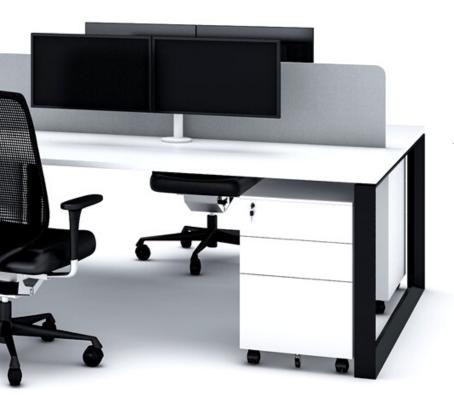

## OPTIONS

Power & Data Integration Desktop GPO / Charge Points Umbilical Cable Management Monitor Arms Custom Powdercoated Frames

# FINISHES

Black/White Powdercoat Frame Laminate, Veneer, Plywood Tops Custom Screen Fabrics

A minimalistic design created from triangular profile legs beneath a floating worktop.

SINGLE

BACK TO BACK

CORNER