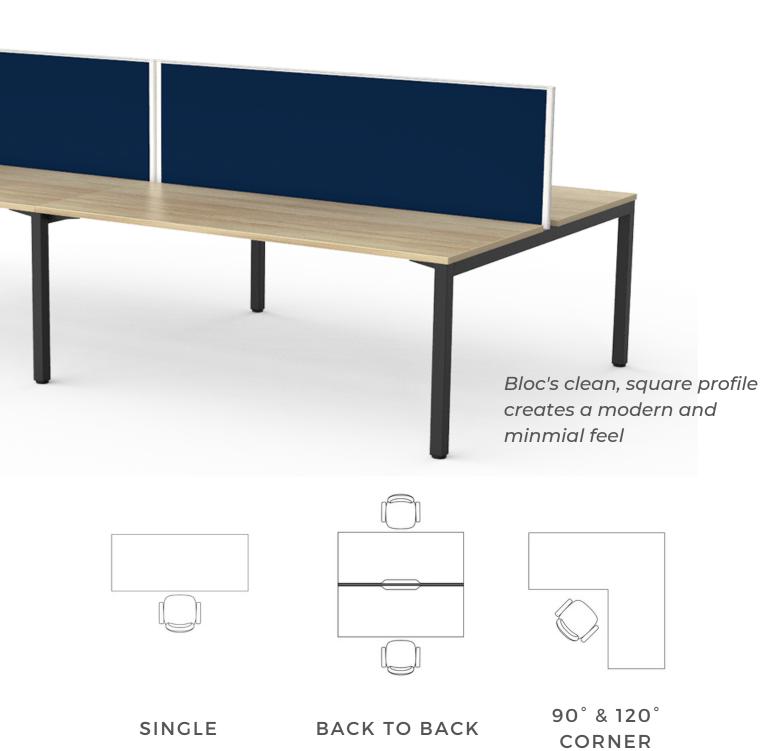

# BLOC WORKSTATION

### **SPECFICIATIONS**

Height 720mm

Length 1200mm - 2100mm Depth 600mm - 800mm Top 25mm, 33mm

Screen Echo Screen, Frameless,

Options Soundscreen30

50x50 Square Welded Steel Frame Adjustable Levelling Feet Easy to Dismantle and Relocate

### **CONFIGURATIONS**

Single Straight
Back to Back Straight
90 Degree Corner
120 Degree