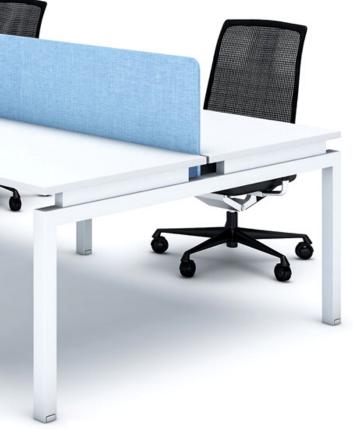

# SPECFICIATIONS

 Height
 730mm

 Length
 1200mm – 2200mm

 Depth
 600mm - 850mm

 Top
 25mm, 33mm

Screen Echo Screen, Frameless, Options Soundscreen30

50x50 Square Steel Frame Floating Top Feature Integrated Cable Management Tray Adjustable Levelling Feet Easy to Dismantle and Relocate

# FINISHES

Black/White Powdercoat Frame Laminate, Veneer, Plywood Tops Custom Screen Fabrics

Custom Powdercoated Frames Pinnable Screen Surface Desk Mounted Shelf

Floating tops and clean square legs for a modern, boxy feel.