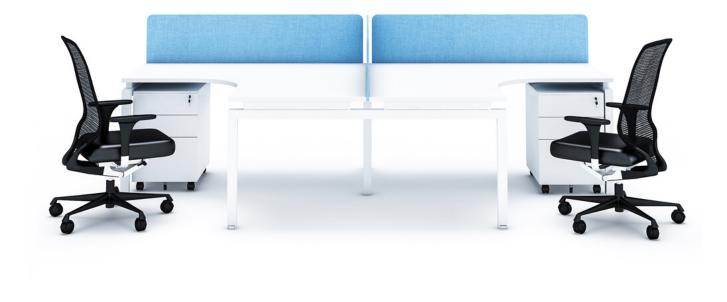

### CONFIGURATIONS

Single Straight Back to Back Straight 90 Degree Corner

# FINISHES

Black/White Powdercoat Frame Laminate, Veneer, Plywood Tops Custom Screen Fabrics

Custom Powdercoated Frames Pinnable Screen Surface Desk Mounted Shelf

Floating tops and clean square legs for a modern, boxy feel.

SINGLE

BACK TO BACK

CORNER

WAGGA | CANBERRA | SYDNEY 1800 064 474 WWW.ADAPTIVEFURNITURE.COM.AU